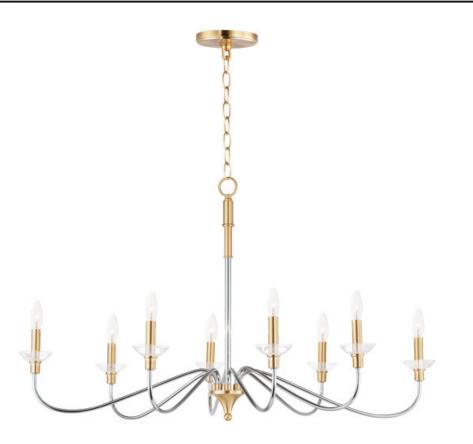

## **PRODUCT DESCRIPTION**

Combination of contemporary Polished Chrome and a softer Satin Brass revitalizes a classic form. Glass bobeches complete the look creating an airy and simple chandelier group. Get that casual luxe look with minimalistic, transitional forms.

## MEASUREMENTS

DIMENSION MAX OAH CANOPY HANGING WEIGHT : 38" L x 38" W x 23" H : 96.75" OAH : 5" W x 0.7" H x 5" L : 16.53 lb

Job Name:\_

## LAMPING

 INPUT VOLTAGE
 : 120V

 BULB
 : 8 x 40W Incandescent E12 Candelabra , 320W Total

 BULB INCLUDED
 : (Not Included)

 DIMMABLE
 : Y

FINISHES OPTION

Polished Chrome / Satin Brass (PCSBR)

**GLASS** Clear CL

MATERIAL

Steel

RATINGS

cULus Dry Location

ADDITIONAL SLOPE: 90 OPERATING TEMPERATURE: -20°C (-4°F), 40°C (104°F)

Always consult a qualified electrician before installing any lighting product.

WESTERN DISTRIBUTION CENTER (HEADQUARTER) 253 NORTH VINELAND AVE I CITY OF INDUSTRY, CA 91746